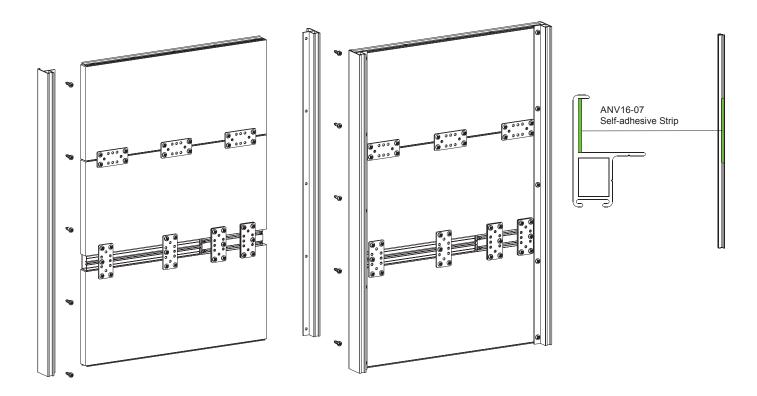

Pre-mount the Stile Nova the the panels using a rubber mallet. Fasten them with the screws 3.9\*16 mm, using pre-drilled holes of Ø 4 mm at intervals of 300-400 mm.

If the insert uses glass or mirror, then use screws 3.9\*9.5 mm

If the insert uses a mirror or glass, firstly stick a self-adhesive strip (ANV16-07) on the inside of the profile at the junction with the insert (see image below).

8 Fix the vertical support profile (CKRU638) to the insert, using For installation make sure that the door lies flat on an even horizontal screws 3,9\*16 mm and pre-drilled holes  $\emptyset$  4 mm at intervals of 300-400 mm. If the insert uses mirror or glass, please use screws support profiles. 3.9\*9.5 mm.