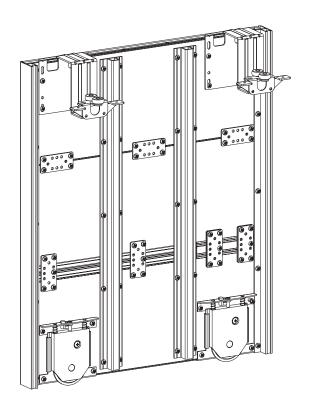

plane, otherwise it must be leveled before mounting the vertical

9 Fasten the bottom rollers, soft closers, top rollers, brackets (if you For transportation, it is recommended to mount the brackets directly chose the hidden top track) to the back side of the door with screws at the door installation site. 3.9\*16 mm. If the insert uses mirror or glass, use screws 3.9\*9.5 mm.

10 Add the Weather Strip to the Stile Nova.