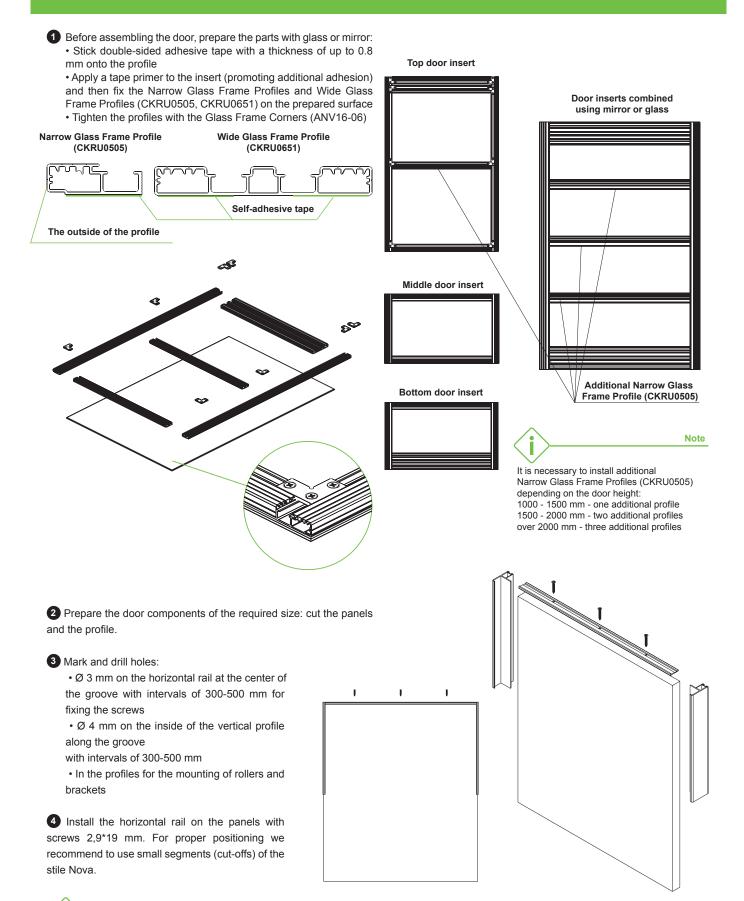

\* We recommend using 3M tape 93020LE with the adhesive coating 300LSE of 200 microns (0.2 mm) thick, or any other tape with similar characteristics.

- Install pre-assembled handle. Handle installation options:Into the panel: first you need to mill a rectangular hole into the panel, according to the size of the handle, then insert
- Insert the handle as part of the dividing rail

Use a self-tapping countersunk screw 2.9\*13 mm. Cut the handle rail as shown in the picture below (pay attention to the needed 4 mm protrusion at the top edges of the element).

**6** To mount the door panels use the Support Plate (ANV16-05) at intervals of 300-400 mm.