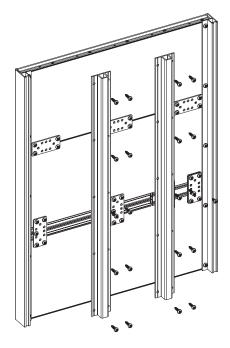

Use a self-tapping countersunk screw 2.9\*13 mm. Cut the handle rail as shown in the picture below (pay attention to the needed 4 mm protrusion at the top edges of the element).

**6** To mount the door panels use the Support Plate (ANV16-05) at intervals of 300-400 mm.

- Connect the panels with each other using the Support Plate and screws (3.9\*16 mm).
- When installing the Support Plate on the Dividing Rail, fix them to the center of the profiles with screws.
- To insert the panel with glass or mirror, use 3.9\*9.5 mm screws

For proper positioning of the Support Plate we recommend to use small segments (cut-offs) of the Stile Nova.

To fix the Support Plate to the Handle Rail CKRU0485, use 4 Support Plates and 3.9\*9.5 mm screws.