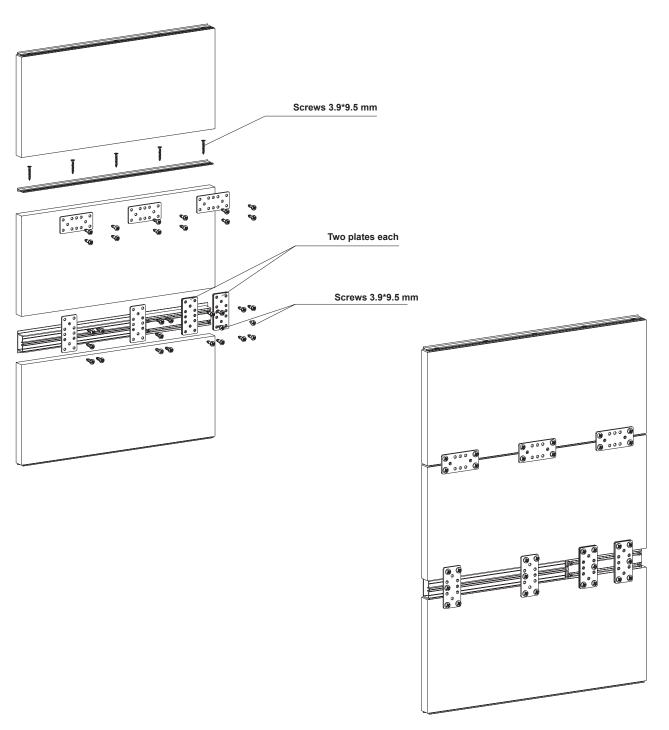

- Connect the panels with each other using the Support Plate and screws (3.9\*16 mm).
- When installing the Support Plate on the Dividing Rail, fix them to the center of the profiles with screws.
- To insert the panel with glass or mirror, use 3.9\*9.5 mm screws

For proper positioning of the Support Plate we recommend to use small segments (cut-offs) of the Stile Nova.

To fix the Support Plate to the Handle Rail CKRU0485, use 4 Support Plates and 3.9\*9.5 mm screws.

Pre-mount the Stile Nova the the panels using a rubber mallet. Fasten them with the screws 3.9\*16 mm, using pre-drilled holes of Ø 4 mm at intervals of 300-400 mm.

If the insert uses glass or mirror, then use screws 3.9\*9.5 mm