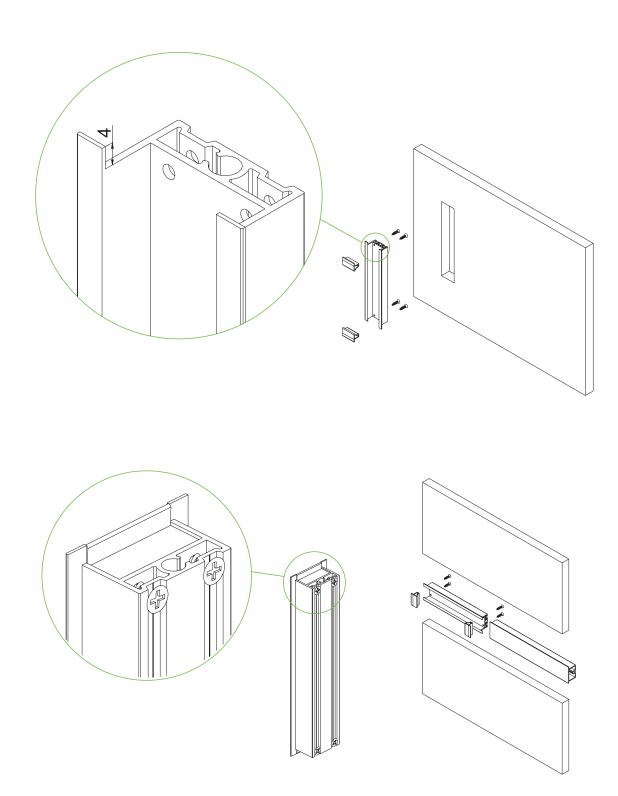

Use a self-tapping countersunk screw 2.9\*13 mm. Cut the handle rail as shown in the picture below (pay attention to the needed 4 mm protrusion at the top edges of the element).

**6** To mount the door panels use the Support Plate (ANV16-05) at intervals of 300-400 mm.

- Connect the panels with each other using the Support Plate and screws (3.9\*16 mm).
- When installing the Support Plate on the Dividing Rail, fix them to the center of the profiles with screws.
- To insert the panel with glass or mirror, use 3.9\*9.5 mm screws

For proper positioning of the Support Plate we recommend to use small segments (cut-offs) of the Stile Nova.

To fix the Support Plate to the Handle Rail CKRU0485, use 4 Support Plates and 3.9\*9.5 mm screws.