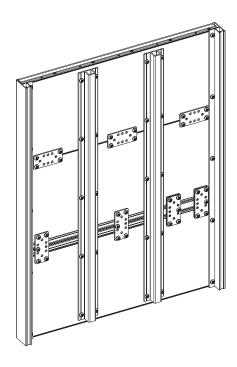

- Connect the panels with each other using the Support Plate and screws (3.9\*16 mm).
- When installing the Support Plate on the Dividing Rail, fix them to the center of the profiles with screws.
- To insert the panel with glass or mirror, use 3.9\*9.5 mm screws

For proper positioning of the Support Plate we recommend to use small segments (cut-offs) of the Stile Nova.

To fix the Support Plate to the Handle Rail CKRU0485, use 4 Support Plates and 3.9\*9.5 mm screws.

Pre-mount the Stile Nova the the panels using a rubber mallet. Fasten them with the screws 3.9\*16 mm, using pre-drilled holes of Ø 4 mm at intervals of 300-400 mm.

If the insert uses glass or mirror, then use screws 3.9\*9.5 mm