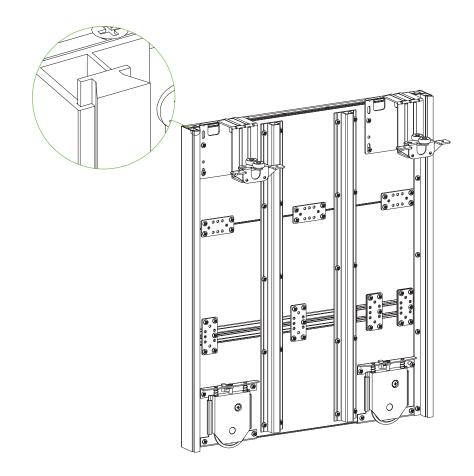

- Connect the panels with each other using the Support Plate and screws (3.9\*16 mm).
- When installing the Support Plate on the Dividing Rail, fix them to the center of the profiles with screws.
- To insert the panel with glass or mirror, use 3.9\*9.5 mm screws

For proper positioning of the Support Plate we recommend to use small segments (cut-offs) of the Stile Nova.

To fix the Support Plate to the Handle Rail CKRU0485, use 4 Support Plates and 3.9\*9.5 mm screws.

Pre-mount the Stile Nova the the panels using a rubber mallet. Fasten them with the screws 3.9\*16 mm, using pre-drilled holes of Ø 4 mm at intervals of 300-400 mm.

If the insert uses glass or mirror, then use screws 3.9\*9.5 mm

If the insert uses a mirror or glass, firstly stick a self-adhesive strip (ANV16-07) on the inside of the profile at the junction with the insert (see image below).

8 Fix the vertical support profile (CKRU638) to the insert, using For installation make sure that the door lies flat on an even horizontal screws 3,9\*16 mm and pre-drilled holes  $\emptyset$  4 mm at intervals of 300-400 mm. If the insert uses mirror or glass, please use screws support profiles. 3.9\*9.5 mm.

plane, otherwise it must be leveled before mounting the vertical

9 Fasten the bottom rollers, soft closers, top rollers, brackets (if you For transportation, it is recommended to mount the brackets directly chose the hidden top track) to the back side of the door with screws at the door installation site. 3.9\*16 mm. If the insert uses mirror or glass, use screws 3.9\*9.5 mm.