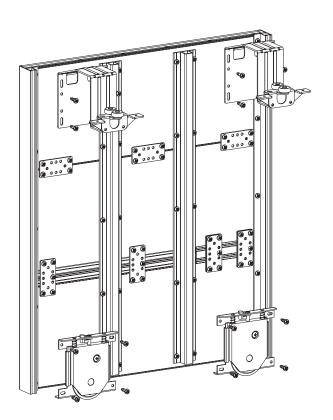

plane, otherwise it must be leveled before mounting the vertical

9 Fasten the bottom rollers, soft closers, top rollers, brackets (if you For transportation, it is recommended to mount the brackets directly chose the hidden top track) to the back side of the door with screws at the door installation site. 3.9\*16 mm. If the insert uses mirror or glass, use screws 3.9\*9.5 mm.

10 Add the Weather Strip to the Stile Nova.