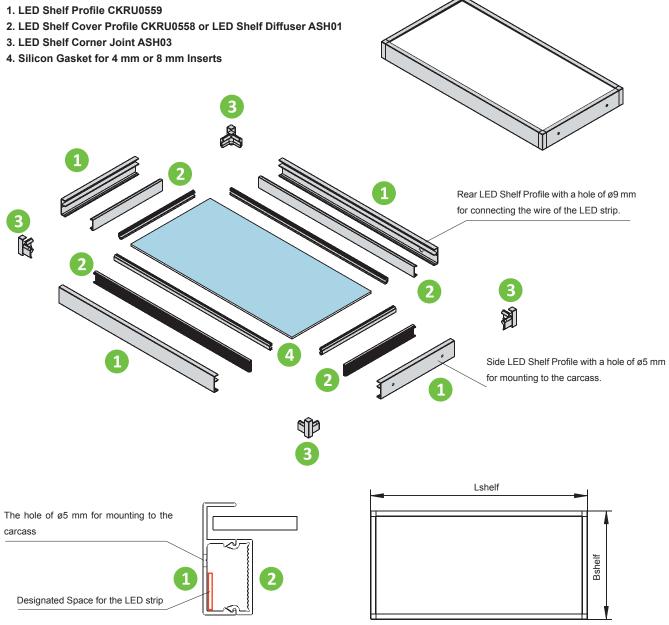

## EDGE SYSTEM. ALUMINIUM LED-SHELF

## **ASSEMBLY**

| Calculation of Aluminium LED Shelf Elements                                   |              |                       |
|-------------------------------------------------------------------------------|--------------|-----------------------|
|                                                                               |              | Formula by shelf size |
| Basic LED Shelf Profile CKRU0559 sizes                                        | front / rear | Ldw=Lshelf-20         |
|                                                                               | left / right | Ldw=Bshelf-20         |
| LED Shelf Cover Profile sizes (aluminum CKRU0558 or LED Shelf Diffuser ASH01) | front / rear | Ldw=Lshelf-20         |
|                                                                               | left / right | Ldw=Bshelf-30         |
| Insert with a thickness of 10 mm                                              | width        | Lp=Lshelf-3           |
|                                                                               | depth        | Lp=Lshelf-3           |
| Insert with a thickness of 8 mm                                               | width        | Lp=Lshelf-5           |
|                                                                               | depth        | Bp=Bshelf-5           |
| Insert with a thickness of 4-7 mm                                             | width        | Lp=Lshelf-6           |
|                                                                               | depth        | Bp=Bshelf-6           |

## Recommendation:

Install the LED strips in the front shelf or in the front and side shelves (in the back it is too easily visible).

## Note:

Maximum load on the shelf: up to 10 kg. LED strip up to 24 V, width up to 20 mm, thickness up to 5 mm.